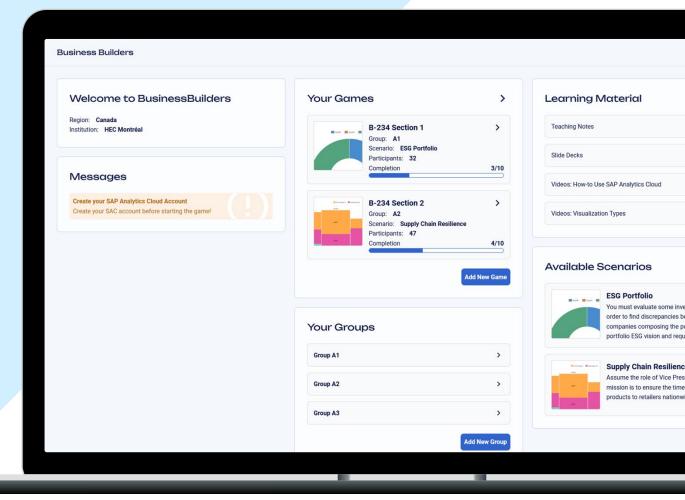

### **Business Builders**

### **Business Builders**

gives educators the opportunity to prepare future leaders for an increasingly complex and data-driven world.