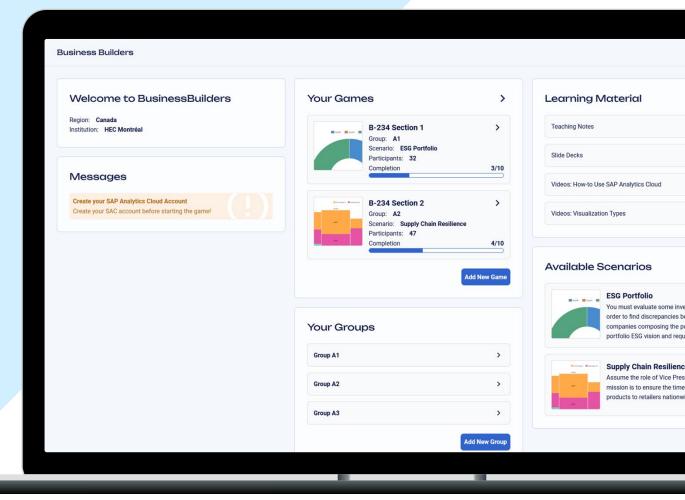

Training Slides - Maple Dataset

>

From the instructor's dashboard, manage your groups of students and game, access SAP Analytics Cloud and learning material