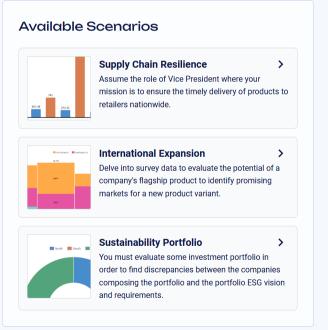

#### **Business Builders**

gives educators the opportunity to prepare future leaders for an increasingly complex and data-driven world.

Learning Material

Teaching Notes

SAP Analytics Cloud User Guide

SAP Analytics Cloud Data Visualization Handbook

Training Slides - Maple Dataset

>

From the instructor's dashboard, manage your groups of students and game, access SAP Analytics Cloud and learning material