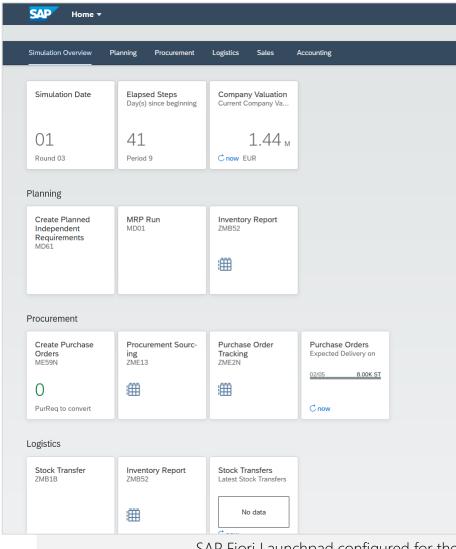

# **SAP System**

Version

SAP S/4HANA

**Supported UI** 

SAP Fiori and SAP GUI

**Analytics** 

SAP standard reports

**Smart Business** 

OData Service 2.0

Languages (BETA)

English, French, Spanish,

German

SAP Fiori Launchpad configured for the Logistics Extended game